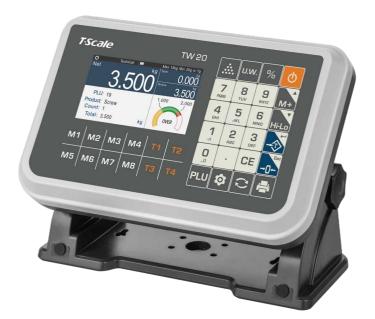

### **Features**

4.3-inch color display with graphic interface The Maximum storage 999 PLU, which can be quickly called by scanning

Support multi-language

Multi-user permission management

Flexible positioning, can be placed on the table or wall use

# **Technical Data**

Display: 4.3 inch color LCD display, resolution 480x 272 px

**Power:** AC adapter (100~240VAC/12V2500mA), rechargeable (lithium battery 7.4V/5200mAh) (Option)

Memory: 999 PLU and 50,000 weighing data Operation temperature: -10 °C/40 °C

Interface: RS232x1, USB2.0 x1, RJ45x1, Loadcellx1

Keyboard:36 membrane keys