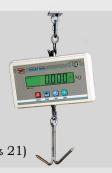

# **SHEKEL MERAV 2000 Portable**

## **Digital hanging scale**

DO YOU NEED A SCALE THAT IS DESIGNED TO HANG FROM BEAMS, CEILINGS, COLD ROOM VEHICLES OR TENSION APPLICATIONS SUCH AS AUTO-PEAK-HOLD PROJECTS, etc.

THIS MUST BE YOUR FIRST CHOICE.

### **Specifications:**

- Power: 220VAC mains with built-in rechargeable battery (up to 70 hours continuous operation)
- >Selectable auto switch-off
- Large 6 digits 1" LCD Display
- >RS232 output (for printer or PC)
- Dynamic/Animal weighing
- ➤ Weight memory
- ▶Peak hold
- Fitted with certified top & bottom eye-bolts & quick link

#### **Capacity/division options:**

- ❖ 30kg x 0,01kg
- ❖ 60kg x 0,02kg
- 150kg x 0,05kg
- ❖ 300kg x 0,1kg
- ❖ 500kg x 0,1kg
- ❖ 600kg x 0,2kg
- Higher capacities on request

### Optional:

- Stainless steel swivel hook
- Intrinsically safe (Zones 1, 2, 20 & 21)
- 4-20mA output, 0 10V, BCD
- Built-in 4 x set point output