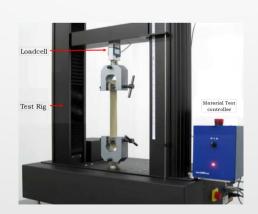

# **SHEKEL MERAV 2000 Portable**

## **Digital hanging scale**





DO YOU NEED A SCALE THAT IS DESIGNED TO HANG FROM BEAMS, CEILINGS, COLD ROOM VEHICLES OR TENSION APPLICATIONS SUCH AS AUTO-PEAK-HOLD PROJECTS, etc.

THIS MUST BE YOUR FIRST CHOICE.











### **Specifications:**

- Power: 220VAC mains with built-in rechargeable battery (up to 70 hours continuous operation)
- >Selectable auto switch-off
- Large 6 digits 1" LCD Display
- >RS232 output (for printer or PC)
- Dynamic/Animal weighing
- ➤ Weight memory
- ▶Peak hold
- Fitted with certified top & bottom eye-bolts & quick link

#### **Capacity/division options:**

- ❖ 30kg x 0,01kg
- ❖ 60kg x 0,02kg
- 150kg x 0,05kg
- ❖ 300kg x 0,1kg
- ❖ 500kg x 0,1kg
- ❖ 600kg x 0,2kg
- Higher capacities on request

### Optional:

- Stainless steel swivel hook
- Intrinsically safe (Zones 1, 2, 20 & 21)
- 4-20mA output, 0 10V, BCD
- Built-in 4 x set point output