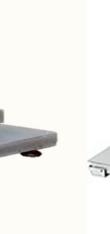

## **Technical specifications:**

- Mild steel with 5mm detachable smooth top plate
- U-Channel reinforced construction
- Construction: Painted or Electro-plated
- Height: Adjustable 105mm 125mm adjustable
- Loadcells 4 x Zemic H8C-1t or 2t alloy steel
- 5m Durable Loadcell cable
- Stainless steel summation box
- Swivel leveling feet

### **Optional:**

- Stainless Steel Loadcells.
- Ramps (width x 800mm gradient).
- Stainless steel top plate.

| <u>Model</u> | <u>Dimensions</u> | Max Capacity | Actual weight |
|--------------|-------------------|--------------|---------------|
| LP-0808      | 80cm x 80cm       | Up to 3ton   | 75kg          |
| LP-1010      | 1m x 1m           | Up to 3ton   | 90kg          |
| LP-1212      | 1,2m x 1,2m       | Up to 3ton   | 105kg         |
| LP-1515      | 1.5m x 1,5m       | Up to 3ton   | 130kg         |
| LP-1520      | 1,5m x 2m         | Up to 3ton   | 155kg         |
| LP-2020      | 2m x 2m           | Up to 3ton   | 180kg         |
| LP-2025      | 2m x 2,5m         | Up to 3ton   | 195kg         |