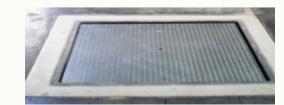

# LP series Industrial Platform Scale

## **Technical specifications:**

- Mild steel with 5mm detachable smooth top plate
- U-Channel reinforced construction
- Construction: Painted or Electro-plated
- Height: Adjustable 105mm 125mm adjustable
- Loadcells 4 x Zemic H8C-1t or 2t alloy steel
- 5m Durable Loadcell cable
- Stainless steel summation box
- Swivel leveling feet

### **Optional:**

- Stainless Steel Loadcells.
- Ramps (width x 800mm gradient).
- Stainless steel top plate.

| <u>Model</u> | <u>Dimensions</u> | Max Capacity | Actual weight |
|--------------|-------------------|--------------|---------------|
| LP-0808      | 80cm x 80cm       | Up to 3ton   | 75kg          |
| LP-1010      | 1m x 1m           | Up to 3ton   | 90kg          |
| LP-1212      | 1,2m x 1,2m       | Up to 3ton   | 105kg         |
| LP-1515      | 1.5m x 1,5m       | Up to 3ton   | 130kg         |
| LP-1520      | 1,5m x 2m         | Up to 3ton   | 155kg         |
| LP-2020      | 2m x 2m           | Up to 3ton   | 180kg         |
| LP-2025      | 2m x 2,5m         | Up to 3ton   | 195kg         |