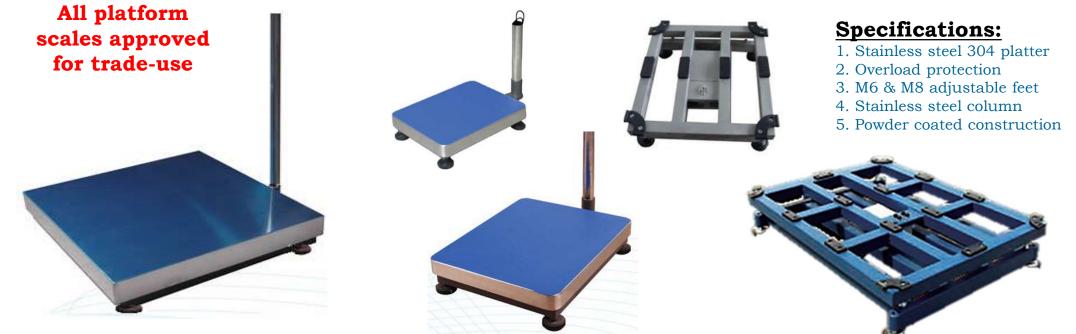

## **CZNEWTON DCS series** floor platform scales

## SANS 1649 compliant

**DCS series** is a common but extremely a reliable one. Load cell comes with OIML and NRCS/SABS approvals. The construction is of mild steel with perfect powder coated finish with 304 stainless steel pan. This series makes it very competitive for general- & all-purpose usage.

## Platform size and capacity specifications:

| Model       | DCS-3030        | DCS-3040         | DCS-4050            | DCS-5060       | DCS-6080      |
|-------------|-----------------|------------------|---------------------|----------------|---------------|
| DIMENSIONS  | 30cm x 30cm     | 30cm x 40cm      | 40cm x 50cm         | 50cm x 60cm    | 60cm x 80cm   |
| CAPACITY    | 15kg - 30kg     | 15kg - 60kg      | 60kg - 300kg        | 150kg - 500kg  | 300kg - 600kg |
| ACCURACY    | 1g, 2g, 5g, 10g | 2g, 5g, 10g, 20g | 10g, 20g, 50g, 100g | 20g, 50g, 100g | 100g, 200g    |
| TOP PLATE   | 1,2mm 304SS     | 1,2mm 304SS      | 1,2mm 304SS         | 1,5mm 304SS    | 1,5mm 304SS   |
| POLE HEIGHT | 35cm            | 35cm             | 60cm                | 60cm           | 70cm          |
| LOADCELL    | L6N-30/50kg     | L6N-50/100kg     | L6E3-300kg          | L6G-500kg      | L6G-600kg     |