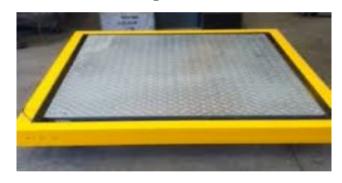

# Mobile trolley, Platform Ramps & Pit-frames, Barriers & Pedestals

All below with mild steel or stainless steel

# **Platform Barriers**



Protects/prevents damages from forklift side bumps



### **Specifications:**

- Platform frame support with
- 4 x 500kg maximum capacity castor wheels
- Includes indicator POLE mount
- 2 x FIXED castor wheels
- 2 x SWIVEL/LOCK castor wheels

#### For max 1,5ton platform capacities

- For: 80cm x 80cm platform
- For: 1m x 1m platform
- For: 1,2m x 1,2m platform
- For: 1,5m x 1,5m platform



## Ramps: Standard sizes:

- 1m x 800mm Gradient
- 1,2m x 800mm Gradient
- 1,5m x 800mm Gradient
- 2m x 1m Gradient
- Customized to sizes





#### **Platform Pedestal stand**



#### Pit frame Standard sizes:

- □ 820mm x 820mm
- □ 1020mm x 1020mm
- □ 1220mm x 1220mm
- □ 1520mm x 1520mm
- □ 2,02m x 2,02m