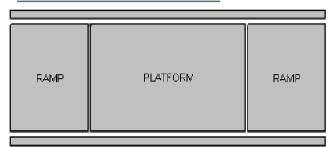

## Ramps: Standard sizes:

- 1m x 800mm Gradient
- 1,2m x 800mm Gradient
- 1,5m x 800mm Gradient
- 2m x 1m Gradient
- Customized to sizes