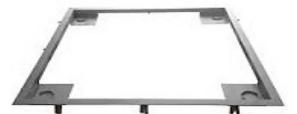

#### Pit frame Standard sizes:

- □ 820mm x 820mm
- □ 1020mm x 1020mm
- □ 1220mm x 1220mm
- □ 1520mm x 1520mm
- □ 2,02m x 2,02m