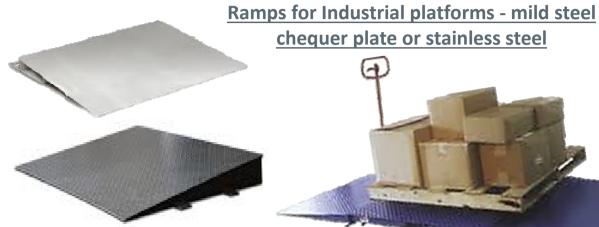

## Ramps: Standard sizes:

- 1m x 800mm Gradient
- 1,2m x 800mm Gradient
- 1,5m x 800mm Gradient
- 2m x 1m Gradient
- Customized to sizes