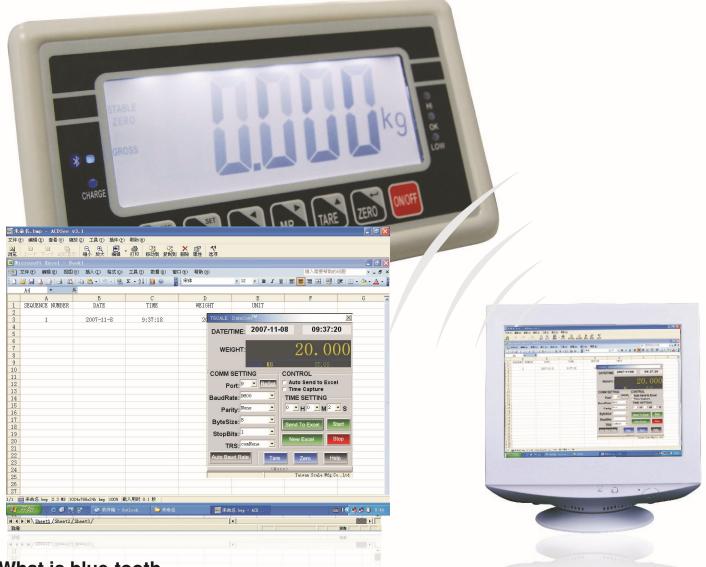

## BW-T blue-tooth weighing system

## **BW-T blue-tooth weighing system**

- communication frequency: 2.4GHz
- support network operate
- communication distance 100m
- attach DataCom software
- auto detect baud rate
- manual, auto, time interval communication mode selectable
- data export to Excel, can do sort, filter and other operate, can create report and chart.