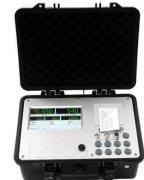

- The HOLI M6 Axle Weigher is a portable, durable and highly accurate weighing solution for industrial use.
- It's a cost-effective way to ensure vehicles are not illegally overloaded. Additionally, an axle weigher will help you to avoid under-loading - meaning you can maximise loads - or uneven loading, which can increase wear and tear on tyres, steering and braking.
- Built to withstand constant use by everything from small cars to 40-tonne container Lorries, the HOLI M6 Axle Weigher consists of an indicator and two weighing pads. Up to eight weighing pads can be connected to the indicator if required.
- Each pad has a capacity of 10 tonnes so up to **20 tonnes per axle** can be weighed.
- The digital indicator, housed in a tough but lightweight carry case, can provide detailed information of a vehicle's weight, including left and right wheels, overall weight, and - if the vehicle is moving whilst being weighed - the speed at which the wheels passed over the pads. Driver name and vehicle registration can also be inputted, so weight data can be tied up with the correct vehicle.
- Touch-screen operation of the indicator means it's easy to use and data can be read easily.
- An in-built printer means data can be instantly printed out, and USB and RS-232 ports mean the data can also be transferred to a computer, hand-held device or external printer.
- Each pad boasts a handle and wheels for ease of movement.
  Carry cases for the weighing pads are ideal for storage and if the pads are to be regularly transported.
- This non-approved axle weigher is perfect for those affected by the 2016 container weighing regulations. It can be used as a highly accurate check weigher before gaining your verified proof of weight.
- Please note: to gain a verified proof of weight for a container prior to reaching port a Trade Approved weighing device must be used.