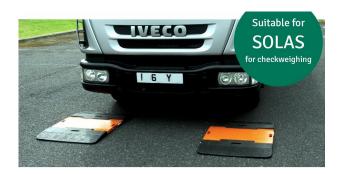

## AS SIMPLE AS THAT!

The vehicle simply driven over pads, axle after axle at 5 to 10km/h. The indicator adds all the axle loads and calculates the total load. After weighing a laden vehicle, by subtracting the recorded the recorded tare, the indicator calculates the net weight. The indicator can store more that 2000 truck registration numbers including the relevant tares or empty vehicle weights in the indicators memory.

The convenience of this concept is you can measure the payload at any place and time so to avoid overloading. It shows and prints each and every axle load, wheel and prints on the spot should it be required.