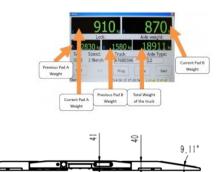

- The HOLI M6 Axle Weigher is a portable, durable and highly accurate weighing solution for industrial use.
- It's a cost-effective way to ensure vehicles are not illegally overloaded. Additionally, an axle weigher will help you to avoid under-loading - meaning you can maximise loads - or uneven loading, which can increase wear and tear on tyres, steering and braking.
- Built to withstand constant use by everything from small cars to 40-tonne container Lorries, the HOLI M6 Axle Weigher consists of an indicator and two weighing pads. Up to eight weighing pads can be connected to the indicator if required.
- Each pad has a capacity of 10 tonnes so up to **20 tonnes per axle** can be weighed.
- The digital indicator, housed in a tough but lightweight carry case, can provide detailed information of a vehicle's weight, including left and right wheels, overall weight, and - if the vehicle is moving whilst being weighed - the speed at which the wheels passed over the pads. Driver name and vehicle registration can also be inputted, so weight data can be tied up with the correct vehicle.
- Touch-screen operation of the indicator means it's easy to use and data can be read easily.
- An in-built printer means data can be instantly printed out, and USB and RS-232 ports mean the data can also be transferred to a computer, hand-held device or external printer.
- Each pad boasts a handle and wheels for ease of movement.
  Carry cases for the weighing pads are ideal for storage and if the pads are to be regularly transported.
- This non-approved axle weigher is perfect for those affected by the 2016 container weighing regulations. It can be used as a highly accurate check weigher before gaining your verified proof of weight.
- Please note: to gain a verified proof of weight for a container prior to reaching port a Trade Approved weighing device must be used.