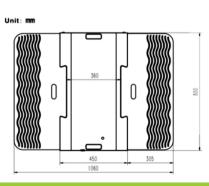

| Capacity            | 20,000kg(per axle) 10,000kg per pad                 | Portable Axle Weighing Sca |
|---------------------|-----------------------------------------------------|----------------------------|
| Graduations         | 10kg                                                | 2821 1                     |
| Base dimensions     | 800mm x 450mm x 35mm                                | 1                          |
| Battery Life        | 40 hours of continuous use                          |                            |
| Additional Features | Portable weighing solution for all vehicles         |                            |
|                     | Durable build                                       |                            |
|                     | Wireless console                                    |                            |
|                     | Weigh up to 8 x axles at a time                     |                            |
|                     | Waterproof pads                                     |                            |
|                     | Touchscreen housed in tough, lightweight carry case |                            |
|                     | Build in carry handles                              |                            |
|                     | Stationary or motion weighing                       |                            |
|                     | 4GB hard drive for data transfer                    |                            |
|                     | Built-in printer                                    |                            |
|                     | _                                                   |                            |