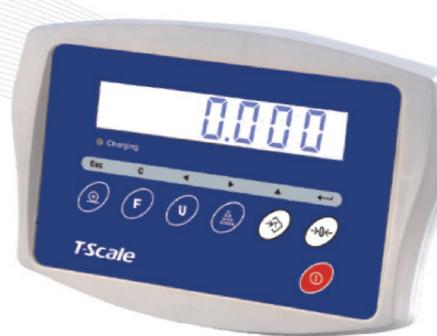

### **KW Weighing Indicator**

### **General Specifications**

- Display
- Keyboard
- Housing
- Max. Divisions
- Load cell excitation voltage
- ADC update
- Operate Temp
- Power
- Gross weight

24mm digit LCD display, with white LED backlight 7keys(Membrane keyboard) ABS plastic 6,000e; 30,000d 5V/150mA ≤1/10 second -10°C~+40°C 220VAC mains with rechargeable battery (6V/4Ah) 2.5kg

- An economical general purpose instrument used in a variety of weighing application
- Selectable graduation sizes
- Application: 1. Check weighing 2. Simple parts counting 3. Accumulation 3. Auto print 4. Weighing units conversion
- OIML approval from Delta(approval no.:DK0199.165)
- Battery provide up to 70 hours of continuous use (without backlight)
- Optional RS-232 interface can connect LP-50 label printer, TPuP mini printer or computer