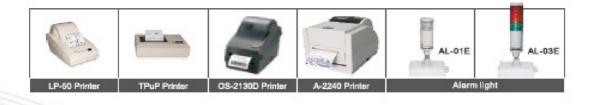

mulation 3. Auto print 4. Weighing units conversion
- OIML approval from Delta(approval no.:DK0199.165)
- Battery provide up to 70 hours of continuous use (without backlight)
- Optional RS-232 interface can connect LP-50 label printer, TPuP mini printer or computer



# T-Scale



## **KW Weighing Indicator**

|            |          |             |          | _              | -        |
|------------|----------|-------------|----------|----------------|----------|
| Model Name | Capacity | Readability | Division | Approx. weight | Approval |
| кw         | ×        | x           | 30,000d  | 2.5kg          | CE       |
| KW-M       | х        | х           | 6,000e   | 2.5kg          | CE, OIML |
|            |          |             |          | 0              |          |

### Options



#### Dimensions(mm)







| ۲ | r I | n | t | TC | ) I | п | 18 | ts |
|---|-----|---|---|----|-----|---|----|----|
|   |     |   |   |    |     |   |    |    |

| N0.:<br>GS:                       | ч. 248КG                                                                   |
|-----------------------------------|----------------------------------------------------------------------------|
| TI HE -                           | 2012/03/07<br>19:06:37<br>4.235KG                                          |
|                                   | 2012/03/07<br>19:08:26<br>4.235KG<br>1.810KG<br>- 6.045KG                  |
| DATE:<br>TIME:<br>ND:<br>Total    | 2012/03/07<br>19:10:54<br>TOTAL<br>3<br>: 12.705KG                         |
| DATE :<br>TIME :<br>ND. :<br>GS : | 2012/03/07<br>19:09:03