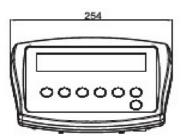

#### Dimensions(mm)

| ۲ | r I | n | t | TC | ) I | п | 18 | ts |
|---|-----|---|---|----|-----|---|----|----|
|   |     |   |   |    |     |   |    |    |

| N0.:<br>GS:                       | ч. 248КG                                                                   |
|-----------------------------------|----------------------------------------------------------------------------|
| TI HE -                           | 2012/03/07<br>19:06:37<br>4.235KG                                          |
|                                   | 2012/03/07<br>19:08:26<br>4.235KG<br>1.810KG<br>- 6.045KG                  |
| DATE:<br>TIME:<br>ND:<br>Total    | 2012/03/07<br>19:10:54<br>TOTAL<br>3<br>: 12.705KG                         |
| DATE :<br>TIME :<br>ND. :<br>GS : | 2012/03/07<br>19:09:03<br>1<br>4.235KG<br>: 4.235KG                        |
| ND.:<br>NT:<br>TN:<br>GN:         | 2012/03/07<br>19:10:48<br>3<br>4.235KG<br>1.810KG<br>6.045KG<br>: 12.705KG |