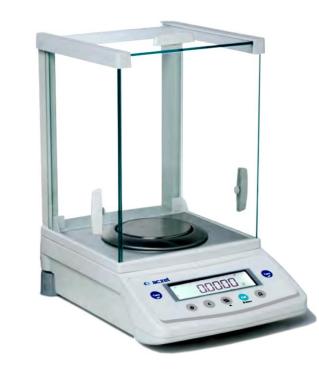

## ACZET Analytical balance Model CY 224C

High quality scientific innovative solutions to satisfy the needs in the general laboratory, pharmaceutical, biotechnology, food and beverage, chemical and petro-chemical, environmental, logistics, industrial and retail markets.

**Features:** Post electromagnetic force transducer; extensive weighing room; automatic external calibration; large LCD display screen with white background; diversified weighing units and counting weighing modes, units conversion and data output; over-load/under-load alarm; full capacity tare; weighing date accumulation/decrement modes and under-hook weighing, etc.

| Model                           | CY 224                                                     |  |  |
|---------------------------------|------------------------------------------------------------|--|--|
| Capacity                        | 220 gm                                                     |  |  |
| Readability                     | 0.1 mg                                                     |  |  |
| Repeatability (sd)              | 0.1 mg                                                     |  |  |
| Linearity (+/-)                 | 0.2 mg                                                     |  |  |
| Pan Size (mm / inch)            | 90Ø / 3.5"Ø                                                |  |  |
| Response Time                   | 2-3 Sec.                                                   |  |  |
| Display                         | Alpha Numeric LCD Display                                  |  |  |
| Calibration                     | Automatic External Calibration                             |  |  |
| Units of measure                | g, mg, ct, GN, mo, oz, dwt etc.                            |  |  |
| Tare Range                      | Full                                                       |  |  |
| Operating Temp.                 | 15° to 35°C                                                |  |  |
| Sensitivity Drift.              | ± 2ppm (2 x 10 <sup>4</sup> / °C)                          |  |  |
| Protection                      | User Administration & Password Protection                  |  |  |
| Minimum Sample Wt. as per USP   | Approx 100 to 150mg                                        |  |  |
| Minimum Wt. as per (U=1%, sd=2) | 8 mg                                                       |  |  |
| Application Modes               | PCS, % Weighing, Animal / Dynamic Weighing, Check Weighing |  |  |
|                                 | Automatic Density, Determination.                          |  |  |
| Power Supply                    | A/C Adaptor 230V or 115V / +/-20% 50-60Hz                  |  |  |
| Compliance                      | ISO, GLP / GMP Compliance                                  |  |  |
| Housing Dim. (MxDxH)            | 340mm x 212mm x 340mm                                      |  |  |
| Weight Approx                   | 9.3 kg / 20 lb                                             |  |  |