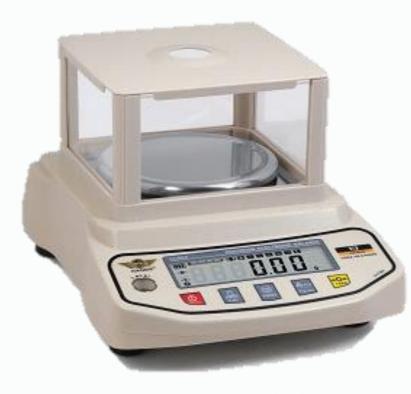

## **Model H&K EJ-B series**

## (10mg) High Precision Electronic Balances

## Compact & stylish design, Robust, built to last

## **Products Specification:**

- ✤ Large clear LCD display;
- ✤ <u>Weighing units</u>: g, ct, oz, dwt, ozt, tola, lb, gn, kg, t, gsm, tar & tmr;
- AC/DC adaptor;
- Dust cover;
- Stainless steel weighing top pan;
- With internal 6V/1.3AH rechargeable battery;
- Animal Weighing & counting function;
- RS232C function (option);
- $\clubsuit$  Density weighing function (option).