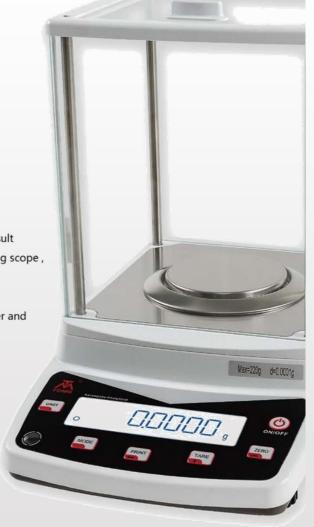

## Preciso TM-EXJ2204H

## Analytical balance (0,1mg)

Frame size/weight:325\*205\*305mm/8kg

## Main features

- · Electromagnetic sensor
- · Operator-friendly ,direct weigh ,directly read the weighing result
- Highly smart, tare and back to zero within the whole weighing scope, overload display
- · Multi-mode choice : counting ,percentage weigh
- With RS-232C interface, easy to connect with printer, computer and other output device
- · LCD display, LED backlight

| Capacity | Readability | Repeatability | Linearity | Pan size(mm | Response time |
|----------|-------------|---------------|-----------|-------------|---------------|
| 220g     | 0.0001g     | ±0.003g       | ±0.0003g  | φ90         | ≤3s           |