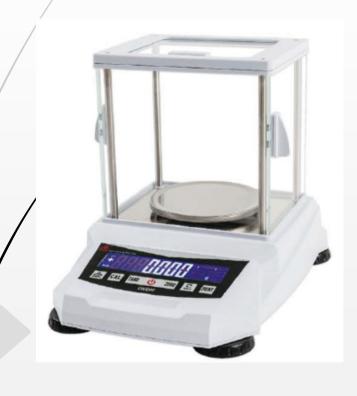

## TM-EXA5003H series Analytical Balance (1mg)

## Main features

- . The body is made of PC alloy materials, hard and durably
- Pan is made of high quality stainless steel with SUS304,simply and fluency
- · Large screen LCD display, backlight is soft and easy to read
- · With the features of easy counting weighing mode, easy to operate
- Equipped with the unit g,ct,oz,etc.Total 21 kinds international units
- · Full range taring function
- Wireless and bluetooth transmission (option)

Capacity: 0g – 500g Accuracy: 0,001g (1mg)

Pan size: Ø118mm

| Capacity (g) | Readability (g) | Repeatability ( g ) | Linearity (g) | Pan Size ( mm ) | Response Time | ı |
|--------------|-----------------|---------------------|---------------|-----------------|---------------|---|
| 500          | 0.001           | ±0.003              | ±0.003        | Ø118            | ≤3s           |   |