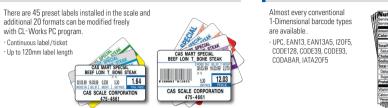

#### Label Formats

#### Barcode

TOTAL WEIGHING SOLUTION™

#### **FEATURES**

- Memory capacity: 10,000 PLUs & 1,000 ingredients
- Supporting free label format design
- Cartridge-loading-type label installation
- 45 fixed format & 20 customized format design Various interface
- Combined wide LCD display