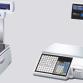

#### **PRODUCT LINE UP**

CL5200 is compatible with all CAS label printing scales in the same network

Combined wide LCD looks better

► CL5500-F

► CL5500-H

► CL5500-S

#### It's a must-have scale for your shop!!

- Flexible & reliable network system (wired/wireless)
- Easy loading paper cartridge
- Free format label design
- User friendly PC software

Paper Cartridge

Specifications are subject to change for improvement without prior notice.