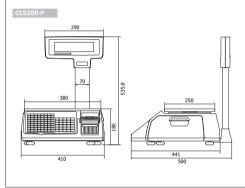

#### SPECIFICATIONS

| Model                 | CL5200                                                       |      |       |
|-----------------------|--------------------------------------------------------------|------|-------|
| Max.capacity(kg)      | 3/6                                                          | 6/15 | 15/30 |
| Readability(g)        | 1/2                                                          | 2/5  | 5/10  |
| External resolution   | 1/3,000 (dual interval)                                      |      |       |
| Display type          | Graphic LCD(208 x 48)                                        |      |       |
| Printing speed        | Max. 100 mm/sec                                              |      |       |
| Printer resolution    | 202 dpi                                                      |      |       |
| Label size (mm)       | Width:40~60, Length:30~120                                   |      |       |
| Power                 | AC 100~240V, 50/60 Hz                                        |      |       |
| Operating temperature | -10°C ~+40°C                                                 |      |       |
| Platter size (mm)     | B,P Type:380(W)×250(D)                                       |      |       |
| Dimensions(mm)        | B Type:409(W)×441(D)×180(H)<br>P Type:410(W)×500(D)×535.8(H) |      |       |
| Product weight(kg)    | B Type:6.95, P Type:7.65                                     |      |       |

#### DIMENSIONS