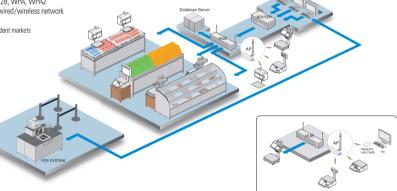

#### Network System

- TCP/IP communication protocol
- IEEE802.11g specification wireless network
- Wireless security : WEP 64/128, WPA, WPA2
- One to one & multi to multi & wired/wireless network
- Network structure for - Large, medium and small independent markets - Pre-pack and self-service counter
- Hyper market

▲ Mixed with Wired / Wireless Network