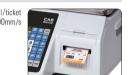

#### High speed printer

High speed thermal printer supports label/ticket printing. Guaranteed satisfaction with 100mm/s speed and 202dpi resolution.

Cartridge loading type supports quick and easy replacement of new label roll. - Various paper support - Auto measuring system

Paper cartridge

Large display