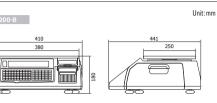

#### SPECIFICATIONS

| Model                 | CL5200                                                       |      |       |
|-----------------------|--------------------------------------------------------------|------|-------|
| Max.capacity(kg)      | 3/6                                                          | 6/15 | 15/30 |
| Readability(g)        | 1/2                                                          | 2/5  | 5/10  |
| External resolution   | 1/3,000 (dual interval)                                      |      |       |
| Display type          | Graphic LCD(208 x 48)                                        |      |       |
| Printing speed        | Max. 100 mm/sec                                              |      |       |
| Printer resolution    | 202 dpi                                                      |      |       |
| Label size (mm)       | Width:40~60, Length:30~120                                   |      |       |
| Power                 | AC 100~240V, 50/60 Hz                                        |      |       |
| Operating temperature | -10°C ~+40°C                                                 |      |       |
| Platter size (mm)     | B,P Type:380(W)×250(D)                                       |      |       |
| Dimensions(mm)        | B Type:409(W)×441(D)×180(H)<br>P Type:410(W)×500(D)×535.8(H) |      |       |
| Product weight(kg)    | B Type:6.95, P Type:7.65                                     |      |       |

#### DIMENSIONS