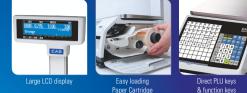

Large full graphic LCD display is suitable for any environment. (208 × 48 dot graphic LCD). - Tare/Weigh/Unit/Price: 4/5/6/6 digits

#### High speed printer

High speed thermal printer supports label/ticket printing. Guaranteed satisfaction with 100mm/s speed and 202dpi resolution.

Cartridge loading type supports quick and easy replacement of new label roll. - Various paper support - Auto measuring system

Paper cartridge

Large display

#### Steady PLU keys

The embossing membrane keypad adds a steady look of CL5200-P and CL5200-B. Double-click function provides easy access to the key's secondary PLU, totaling in double of PLU key numbers