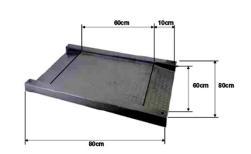

### Trolley ramp UL-0808

(80cm x 80cm) platform with fixed ramps

#### **Specifications:**

- Outer dimensions: 80cm(W) x 80cm(L) including ramps
- Inner dimensions: 60cm(W) ramp side width x 80cm(L)
- Weighing surface: 60cm x 60cm
- 2 x Ramps: 10cm gradient
- Top plate: level at top of channel iron or recessed
- Top plate 5mm chequer plate
- 5 to 10mm adjustable floor to ramp gap