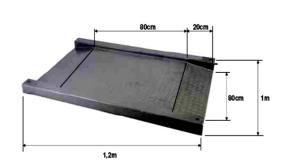

## **Trolley ramp UL-1012**

(1m x 1,2m) platform with fixed ramps

#### Specifications:

- Outer dimensions: 1m(W) x 1,2m(L) including ramps
- Inner dimensions: 80cm(W) ramp side width x 1,2m(L)
- Weighing surface: 80cm x 1m
- 2 x Ramps: 20cm gradient
- Top plate: level at top of channel iron or recessed
- Top plate 5mm chequer plate
- 5 to 10mm adjustable floor to ramp gap