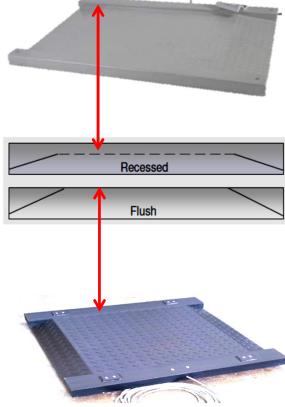

## **Optional:**

- Column mount display, can be attached or remote mounted.
- Weighing surface can be recessed for a lower pitch applications.