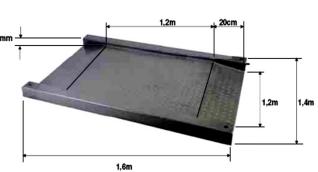

## **Trolley ramp UL-1416**

(1,4m x 1,6m) platform with fixed ramps

#### **Specifications:**

- Outer dimensions: 1,4m(W) x 1,6m(L) including ramps
- Inner dimensions: 1,2m(W) ramp side x 1,2m(L)
- Weighing surface: 1,2m x 1,2m
- 2 x Ramps: 20cm gradient
- Top plate: level at top of channel iron or recessed
- Top plate 5mm chequer plate
- 5 to 10mm adjustable floor to ramp gap