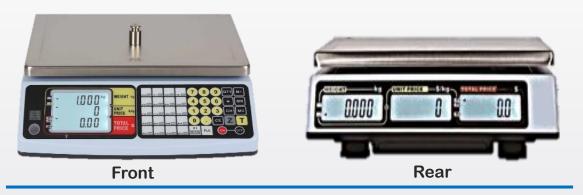

# CPT20 bench type (dual range)

### Features and Functions

- ◆Function keys: Numeric 0~9, Qty, Units, Change, Plus, M+, MR, MC, CE, 20 x PLU, Tare, Zero, On, Off
- \*Power On Zero-Tracking, Auto-Calibration, Digital Noise Filter, Full Tare, Accumulation Memory, Programmable Capacity and Division, Low Battery Indicator and Charging Status Indicator
- ◆CPT20 with large LCD displays for Weight, Unit Price and Total Price, 20 x One-touch PLU keys (Total 40 PLUs)

## **Technical specifications:**

- > Large LCD Display for Weight, Unit Price and Total Price
- ➤ Interface RS232
- > 220VAC mains
- > Built-in rechargeable battery (80hrs continuous operation)
- > 16mm LCD display with back-light
- > Stainless steel platter 22cm x 31cm