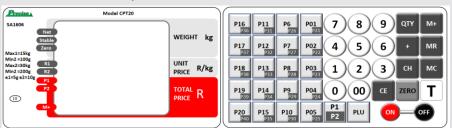

# CPT20 bench type (dual range)

### Features and Functions

- ◆Function keys: Numeric 0~9, Qty, Units, Change, Plus, M+, MR, MC, CE, 20 x PLU, Tare, Zero, On, Off
- \*Power On Zero-Tracking, Auto-Calibration, Digital Noise Filter, Full Tare, Accumulation Memory, Programmable Capacity and Division, Low Battery Indicator and Charging Status Indicator
- ◆CPT20 with large LCD displays for Weight, Unit Price and Total Price, 20 x One-touch PLU keys (Total 40 PLUs)