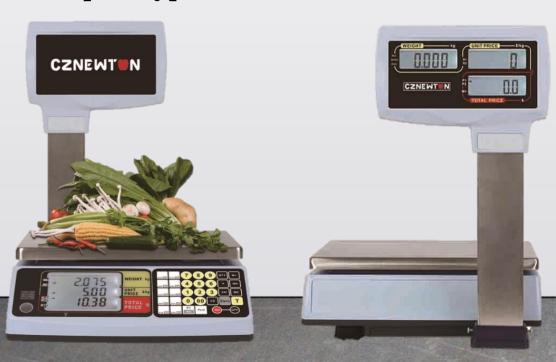

# CPTH pole type (dual range)

### Features and Functions

- ◆Function keys: Numeric 0~9, Qty, Units, Change, Plus, M+, MR, MC, CE, 20 x PLU, Tare, Zero, On, Off
- \*Power On Zero-Tracking, Auto-Calibration, Digital Noise Filter, Full Tare, Accumulation Memory, Programmable Capacity and Division, Low Battery Indicator and Charging Status Indicator
- ◆CPT20 with large LCD displays for Weight, Unit Price and Total Price, 20 x One-touch PLU keys (Total 40 PLUs)

## **Technical specifications:**

- > Large LCD Display for Weight, Unit Price and Total Price
- ➤ Interface RS232
- > 220VAC mains
- > Built-in rechargeable battery (80hrs continuous operation)
- > 16mm LCD display with back-light
- > Stainless steel platter 22cm x 31cm