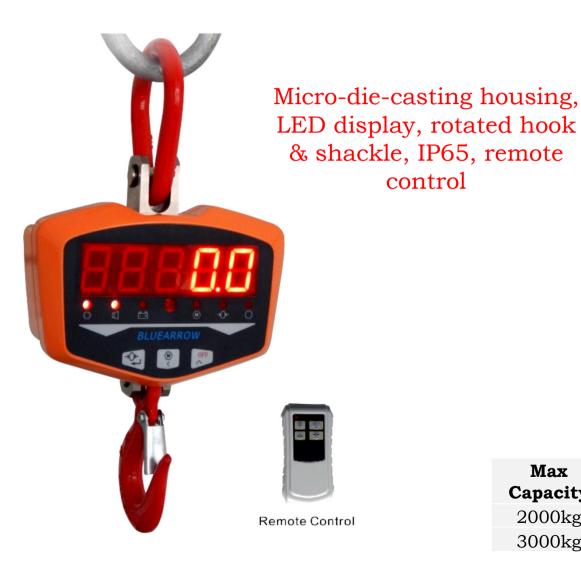

## BLUE ARROW model XZ-GLE Mini Crane scale

## Features:

- ➤ Aluminium diecasting alloy housing with strength and sleek looks
- Used widely with pear-shaped shackle and large size hook
- ➤ With built-in buzzer, giving an alert sound stable weighing
- ➤ Light weight design with large size LED display
- Adopt with safe and secure single piece loadcell
- > Ease of replacing 3 pieces of AA battery

| Max<br>Capacity | Division (selectable) | A   | В  | C   | D  | L   |
|-----------------|-----------------------|-----|----|-----|----|-----|
| 2000kg          | 1kg/0,5kg             | 190 | 99 | Ø19 | 38 | 402 |
| 3000kg          |                       |     |    |     |    |     |