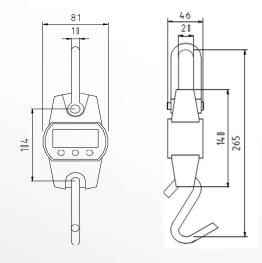

#### Features:

- ❖ Weighing units: kg, lb & n
- Battery power: 3xAA (included)
- ❖ With tare in/tare out, hold, low voltage auto power-off, battery
- supervision, overload alarm functions
- Net. Weight: 650g
- Die-casting aluminium enclosure
- Stainless steel shackle and steel hook
- ❖ Water-proof panel button (KEYBOARD)
- 20mm LCD display
- ❖ Actual total weight (690g without packaging) & (840g with packaging)