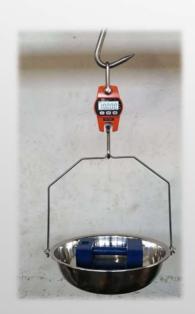

# Model PRECISO OCS-L series

## Digital Hanging Scale







#### Features:

- ❖ Weighing units: kg, lb & n
- Battery power: 3xAA (included)
- ❖ With tare in/tare out, hold, low voltage auto power-off, battery
- supervision, overload alarm functions
- Net. Weight: 650g
- Die-casting aluminium enclosure
- Stainless steel shackle and steel hook
- ❖ Water-proof panel button (KEYBOARD)
- 20mm LCD display
- ❖ Actual total weight (690g without packaging) & (840g with packaging)

#### Optional:

- Handheld handle
- St/steel suspended bowl

### **Specifications:**

| Accuracy class    | Equivalent to OIML III             |  |  |  |
|-------------------|------------------------------------|--|--|--|
| Tare range        | 100% F.S.(FULL SCALE)              |  |  |  |
| Zero range        | 4% F.S.                            |  |  |  |
| Safe overload     | 1