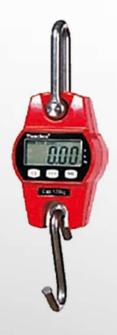

# Model PRECISO OCS-L series

## Digital Hanging Scale

#### Features:

- ❖ Weighing units: kg, lb & n
- Battery power: 3xAA (included)
- ❖ With tare in/tare out, hold, low voltage auto power-off, battery
- supervision, overload alarm functions
- Net. Weight: 650g
- Die-casting aluminium enclosure
- Stainless steel shackle and steel hook
- ❖ Water-proof panel button (KEYBOARD)
- 20mm LCD display
- ❖ Actual total weight (690g without packaging) & (840g with packaging)