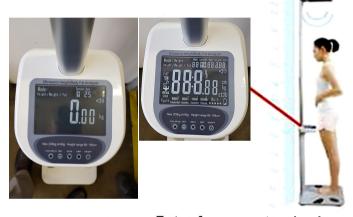

# BYH01 Height and Weight Physician Scale

Ideal for Hospitals, Clinics, Hotels, Gyms, Beauty Salons, Pharmacies and other Medical institutions

By simply entering <u>your height</u> via the keypad on indicator, the indicator will calculate your body mass.

# Features:

- ❖ Body weight, fat, hydration, muscle/bones/ calories, BMI with ULTRASONIC height measure
- \* Material: ABS plastic and stainless steel
- ❖ LCD display size: 102.5mm x 67.5mm
- ❖ Back-light
- ❖ Max capacity: 200kg
- Division size: 0,05kg (50g)
- ❖ Modes: Weight unit kg, lb, st
- ❖ Auto zero, zero off
- Low battery
- Overload indication
- ❖ Power: 4 x 1,5V AAA batteries
- ❖ Power: 12V DC power supply
- ❖ Actual weight of scale 4,7kg (light weight & easy movable)

# SPECIFICATIONS

- ◆Equipped with high precision strain gauge sensor system
- ◆Built-in 8mm tempered safety glass
- ◆Capacity: 3kg-200kg (scale in the state, it can be 0.3kg-200kg)
- Division of weight: 50g
- ◆Height measuring range: 0.80-1.95 meter (division of height: 5mm)
- ◆LCD display size: 105 \* 69.5 mm (back light)
- Height measuring function
- ◆Body fat measuring and analyzing function
- ♦Voice function
- \*single set of data recording/checking function
- \*Automatic on-step, continuous weighing
- Auto-zero
- ◆Low battery/over-load indicator