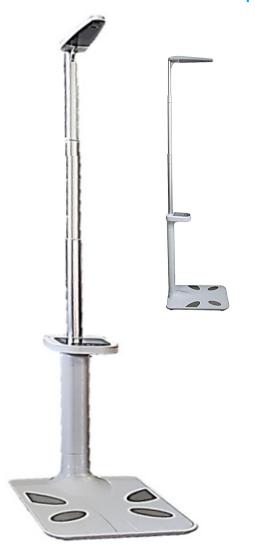

# BYH01 Height and Weight Physician Scale

Ideal for Hospitals, Clinics, Hotels, Gyms, Beauty Salons, Pharmacies and other Medical institutions

By simply entering <u>your height</u> via the keypad on indicator, the indicator will calculate your body mass.

# Features:

- ❖ Body weight, fat, hydration, muscle/bones/ calories, BMI with ULTRASONIC height measure
- \* Material: ABS plastic and stainless steel
- ❖ LCD display size: 102.5mm x 67.5mm
- ❖ Back-light
- ❖ Max capacity: 200kg
- Division size: 0,05kg (50g)
- ❖ Modes: Weight unit kg, lb, st
- ❖ Auto zero, zero off
- Low battery
- Overload indication
- ❖ Power: 4 x 1,5V AAA batteries
- ❖ Power: 12V DC power supply
- ❖ Actual weight of scale 4,7kg (light weight & easy movable)

# SPECIFICATIONS

- ◆Equipped with high precision strain gauge sensor system
- ◆Built-in 8mm tempered safety glass
- ◆Capacity: 3kg-200kg (scale in the state, it can be 0.3kg-200kg)
- Division of weight: 50g
- ◆Height measuring range: 0.80-1.95 meter (division of height: 5mm)
- ◆LCD display size: 105 \* 69.5 mm (back light)
- Height measuring function
- ◆Body fat measuring and analyzing function
- ♦Voice function
- \*single set of data recording/checking function
- \*Automatic on-step, continuous weighing
- Auto-zero
- ◆Low battery/over-load indicator