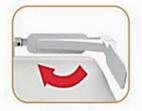

\* Standard with foldable measuring meter - 35 - 70cm

Indicator:

Large and easy-to-read LCD display with backlit 3 keys: ON/TARE, KG/LB, RECALL

• Functions:

Weighing, Tare, Auto-hold, Memory and Recall, Auto-off function