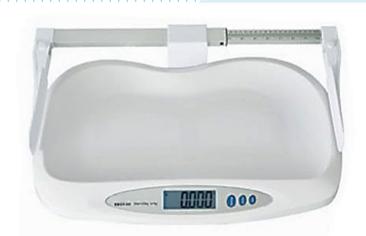

## PRECISO EBST-20L DIGITAL BABY SCALE

## Features:

• Applications:

Clinics, hospitals and nurseries, pediatrician's office

• Load cell:

Four point alum. loadcell

Construction:

Rugged ABS housing with large and low profile platform Large ergonomically shaped tray provides babies comfortable weighing experience.

\* Standard with foldable measuring meter - 35 - 70cm

Indicator:

Large and easy-to-read LCD display with backlit 3 keys: ON/TARE, KG/LB, RECALL

• Functions:

Weighing, Tare, Auto-hold, Memory and Recall, Auto-off function