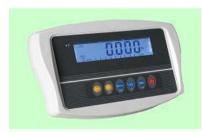

## Model QAL indicator - suitable for general use

### **Specifications:**

- Animal Weighing
- □ Simple parts Counting
- U Weight Checking
- Weight hold
- Preset Tare
- Power: 220VAC
- □ Built-in rechargeable battery up to 50hours operation
- Display: 24mm LCD display, with white colour LED backlight
- RS232 output for printer or PC