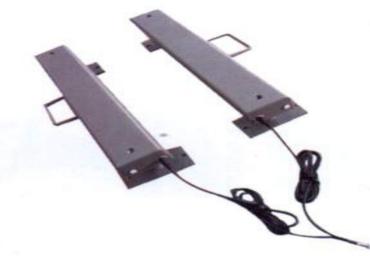

# <u>YUBO WB-D series</u> PORTABLE WEIGH BARS

#### $\hfill\square$ Feet can be raw bolted onto a LEVEL concrete floor

- □ Tough construction, suitable for use in rain or sun
- □ Heavy duty 5m cables
- $\hfill\square$  Ideal to use under stock platforms, crates, crushes and wool presses
- Cables are sealed into weigh-bars to eliminate moisture
- □ Suitable for livestock animal weighing

#### **Mounting holes:**

- YUBO WB-D06 560mm mounting holes
- YUBO WB-D08 760mm mounting holes
- □ YUBO WB-D10 960mm mounting holes

| Models | Dimensions    | Max<br>capacity | Accuracy  |
|--------|---------------|-----------------|-----------|
| WB-D06 | 60cm (Length) | Up to 2ton      | 0,2/0,5kg |
| WB-D08 | 80cm (Length) | Up to 2ton      | 0,2/0,5kg |
| WB-D10 | 1m (Length)   | Up to 2ton      | 0,5kg     |
| WB-D12 | 1,2m (Length) | Up to 3ton      | 0,5kg     |