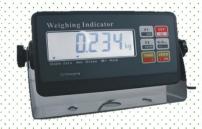

## **Features and Specifications:**

- Function keys: Units, Hold, Net/Gross, On/Zero, Tare, Off
- Display: 23mm high, 6 digits LCD (Seven Segments) with LED backlight
- Power Source: Rechargeable battery 6V/1.2Ah (lead-acid) or with CD adaptor input
- Full range tare
- Low power indication and auto power off
- Nett/Gross switching and indication
- Kg & lb switching modes