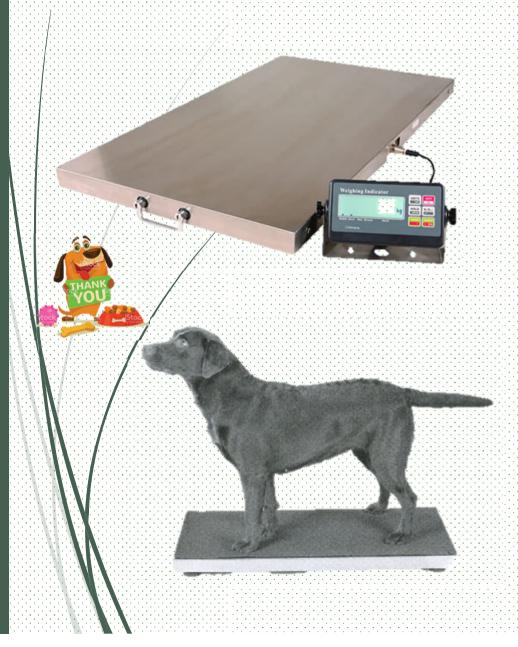

## Model CZNEWTON BW-CSD-5090 "ANIMAL DOG" FLOOR SCALE

## **Features and Specifications:**

- Function keys: Units, Hold, Net/Gross, On/Zero, Tare, Off
- Display: 23mm high, 6 digits LCD (Seven Segments) with LED backlight
- Power Source: Rechargeable battery 6V/1.2Ah (lead-acid) or with CD adaptor input
- Full range tare
- Low power indication and auto power off
- Nett/Gross switching and indication
- Kg & lb switching modes

## **Platform Specifications:**

- Max capacity & accuracy 300kg x 50g
- Dimensions 50cm x 90cm x 75mm height
- ❖ G.W.: 27kg
- ❖ Packing dimension: 1000 x 700 x 150mm