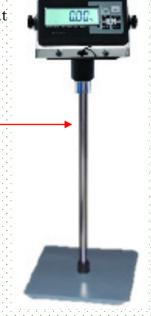

## Model CZNEWTON BW-CSD-5090 "ANIMAL DOG" FLOOR SCALE



## **Features and Specifications:**

- Function keys: Units, Hold, Net/Gross, On/Zero, Tare, Off
- Display: 23mm high, 6 digits LCD (Seven Segments) with LED backlight
- Power Source: Rechargeable battery 6V/1.2Ah (lead-acid) or with CD adaptor input
- Full range tare
- Low power indication and auto power off
- Nett/Gross switching and indication
- Kg & lb switching modes

## **Platform Specifications:**

- Max capacity & accuracy 300kg x 50g
- Dimensions 50cm x 90cm x 75mm height
- ❖ G.W.: 27kg
- ❖ Packing dimension: 1000 x 700 x 150mm

## **Optional:**

Column mounted indicator