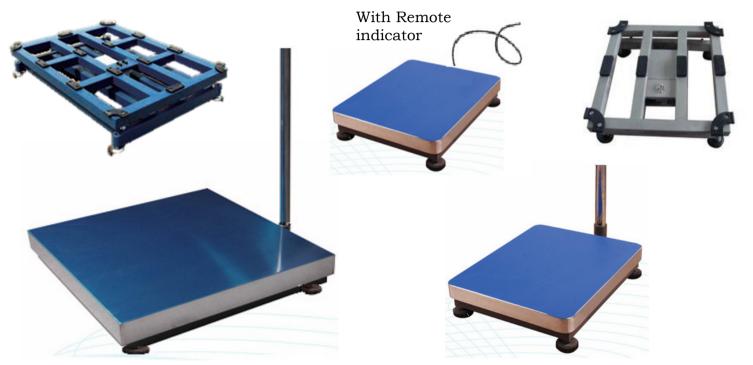

## **CZNEWTON Series Floor platform scales**

DCS series is a common but extremely a reliable one. The 304 stainless steel top pan and load cell comes with OIML and SABS approvals. The construction is of mild steel with perfect powder coated finish. This series makes it very competitive for general and all purposes.

## Features:

- 1. Stainless steel platter
- 2. Overload protection
- 3. M6 & M12 adjustable feet
- 4. Stainless steel top cover
- 5. Powder coated construction
- 6. Stainless steel column
- 7. Removable column
- 8. Loadcell EX approved