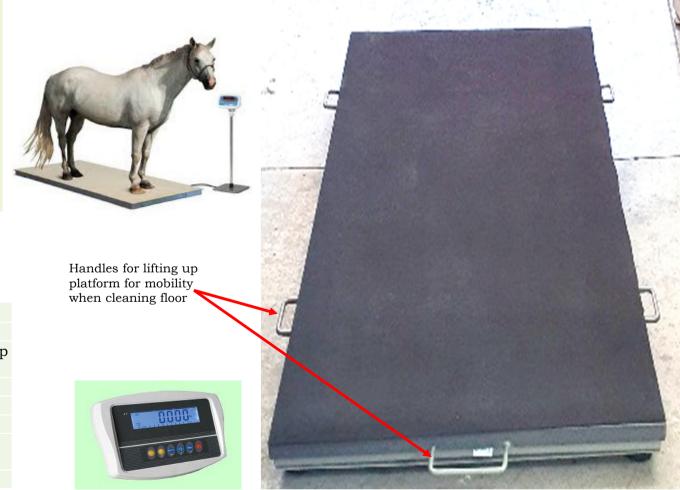

<u>Installation</u>: Rugged steel tread plate construction, no assembly or installation required. Just place the platform on a hard level surface, level the unit by adjusting the footpads, connect the indicator and turn power on.

## **Platform Specifications:**

- > Construction: Mild steel powder coated
- ➤ 304 stainless steel top cover and thick non-slip rubber mat
- ➤ Levelling feet
- ➤ With handle and wheels
- > Actual weight of platform: 75kg
- ➤ Dimensions of platform: 1m x 2m x 100mm height
- ➤ Max Capacity & division size: 1500kg x 0,2kg