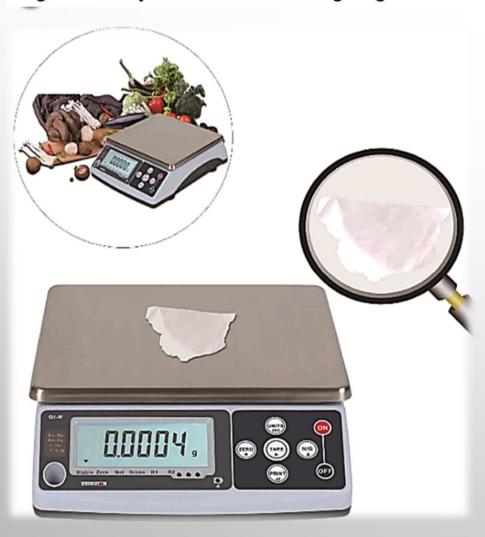

### High accuracy multi-function weighing scale

### **Specifications:**

- Accuracy: CLASS III
- Stainless steel platter dimensions: 22cm x 25cm
- Display: 23mm LCD display with LED backlight
- Power: 220VAC with built-in rechargeable battery
- (up to 120hours continuous use)
- Operating environment: -10c to 40c
- Product size: 31cm x 25cm x 10cm

#### Features and functions:

- Function keys: Tare, Units, Net/Gross, Print, Zero, On, Off
- Weighing mode and Counting function
- HI-OK-LO check weighing function
- Multiple weighing units available
- Power on zero tracking, Auto calibration, Auto power off mode,
- 100% Full tare
- Accumulation memory,
- Low battery indicator and charging status